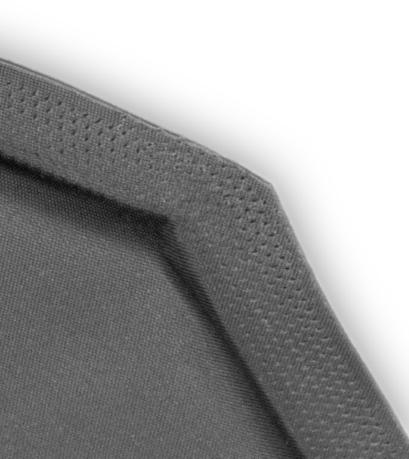

Below the strike-face is a low-density Evazote® EV50 layer at a thickness of 4.5 millimetres (0.17"), providing adequate "bulk" to the vest, ensuring no void content within the platform cavity, and preventing the panel from shifting around when worn.