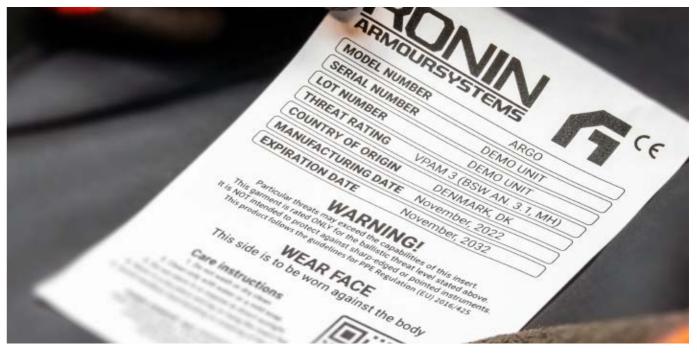

NOTE: UMBRA™ inserts are non-ballistic and are NOT intended to be worn with ballistic body armour as a trauma pad or as a ballistic insert ICW (in conjunction with) hard-armour plate

The user of any protective gear should be aware of the limitations of the equipment and should exercise reasonable care and caution in undertaking activities that may cause damage to the body.