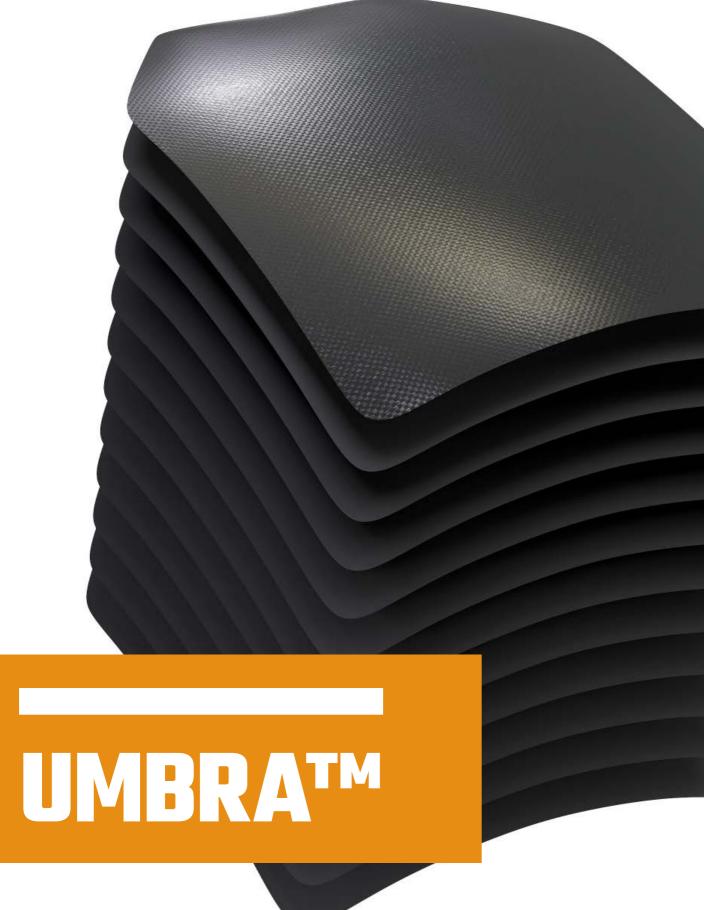

### **AVOID THE BRUISING, KEEP THE FUNCTION**

Featuring a CURV<sup>®</sup> IMPACT<sup>™</sup> strike-face, UMBRA<sup>™</sup> panels help mitigate and disperse energy across a larger surface area than pure foam inserts, allowing end users to easily distinguish and call shots without having to deal with bruising after a training session.

Apart from functioning as a strike-face, the composite CURV<sup>®</sup> IMPACT<sup>™</sup> layer allows the panel to be self-structured while remaining flexible, letting end users seamlessly perform gear drills without fighting against a floppy vest or platform.